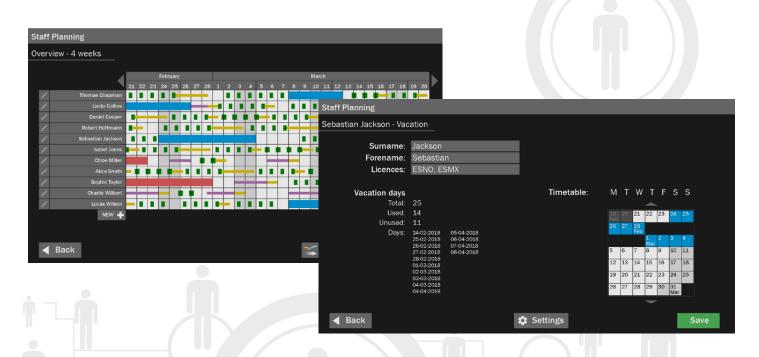

With the use of heuristics and algorithms, the availability of all air traffic controllers (such as holidays, illnesses, training, etc.) can be taken into consideration to determine an optimized deployment plan for several weeks.

**MasterMAN iRoom** offers a transparent overview (day, week, and month view) and intuitive handling. Due to the integration of real-time data, the current daily planning can be adjusted and is always updated.

## Staff planning

- Calculation of an shift plan
- Optimization of personnel deployment and flexible allocation of ATCOs
- Consideration of the airport opening hours, weather and other incidents available (optimization according to different criteria possible)
- Link to ATC data (flight plan and real-time data)
- Recommendation for daily and monthly personnel deployment plan
  - Flexible staff deployment
  - Reduction of labour costs
  - Prevention of mental overload or underload