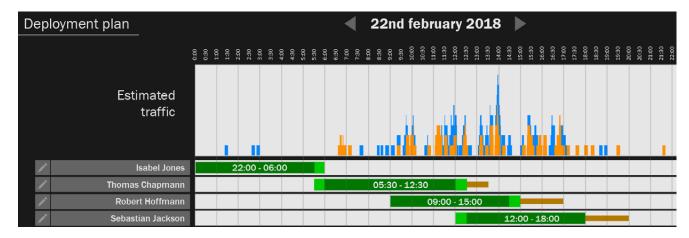

**MasterMAN iRoom** offers a transparent overview (day, week, and month view) and intuitive handling. Due to the integration of real-time data, the current daily planning can be adjusted and is always updated.

## Staff planning

- Calculation of an shift plan
- Optimization of personnel deployment and flexible allocation of ATCOs
- Consideration of the airport opening hours, weather and other incidents available (optimization according to different criteria possible)
- Link to ATC data (flight plan and real-time data)
- Recommendation for daily and monthly personnel deployment plan
  - Flexible staff deployment
  - Reduction of labour costs
  - Prevention of mental overload or underload